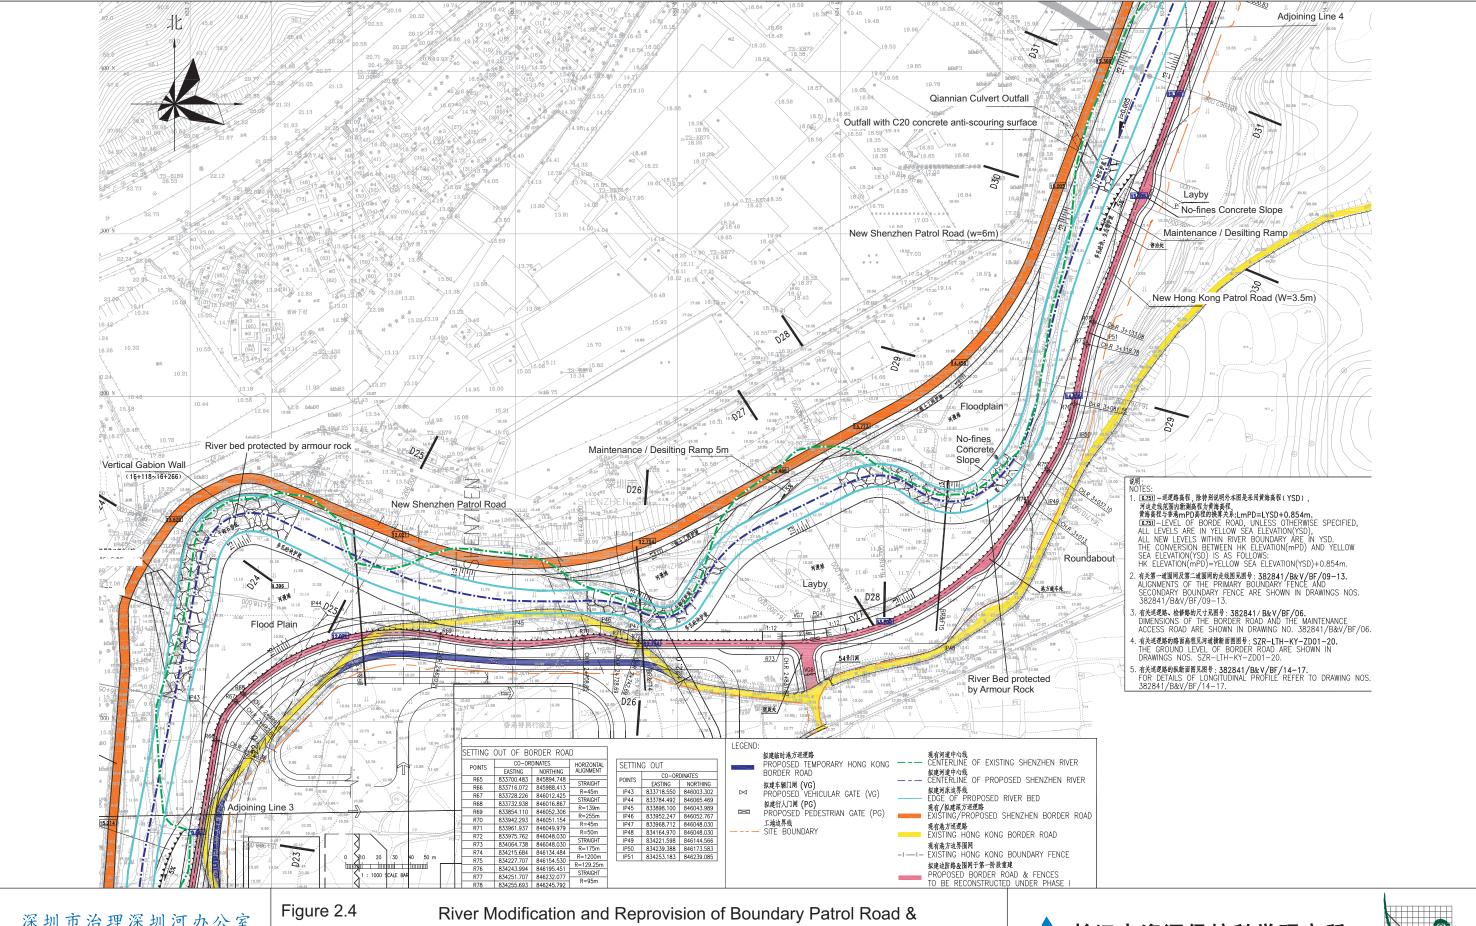

FILE: 0101759u2c

DATE: 02/08/2010

Boundary Fence (4/5)

香港渠务署

FILE: 0101759u2d DATE: 14/10/2010

River Modification and Reprovision of Boundary Patrol Road & Boundary Fence (5/5)