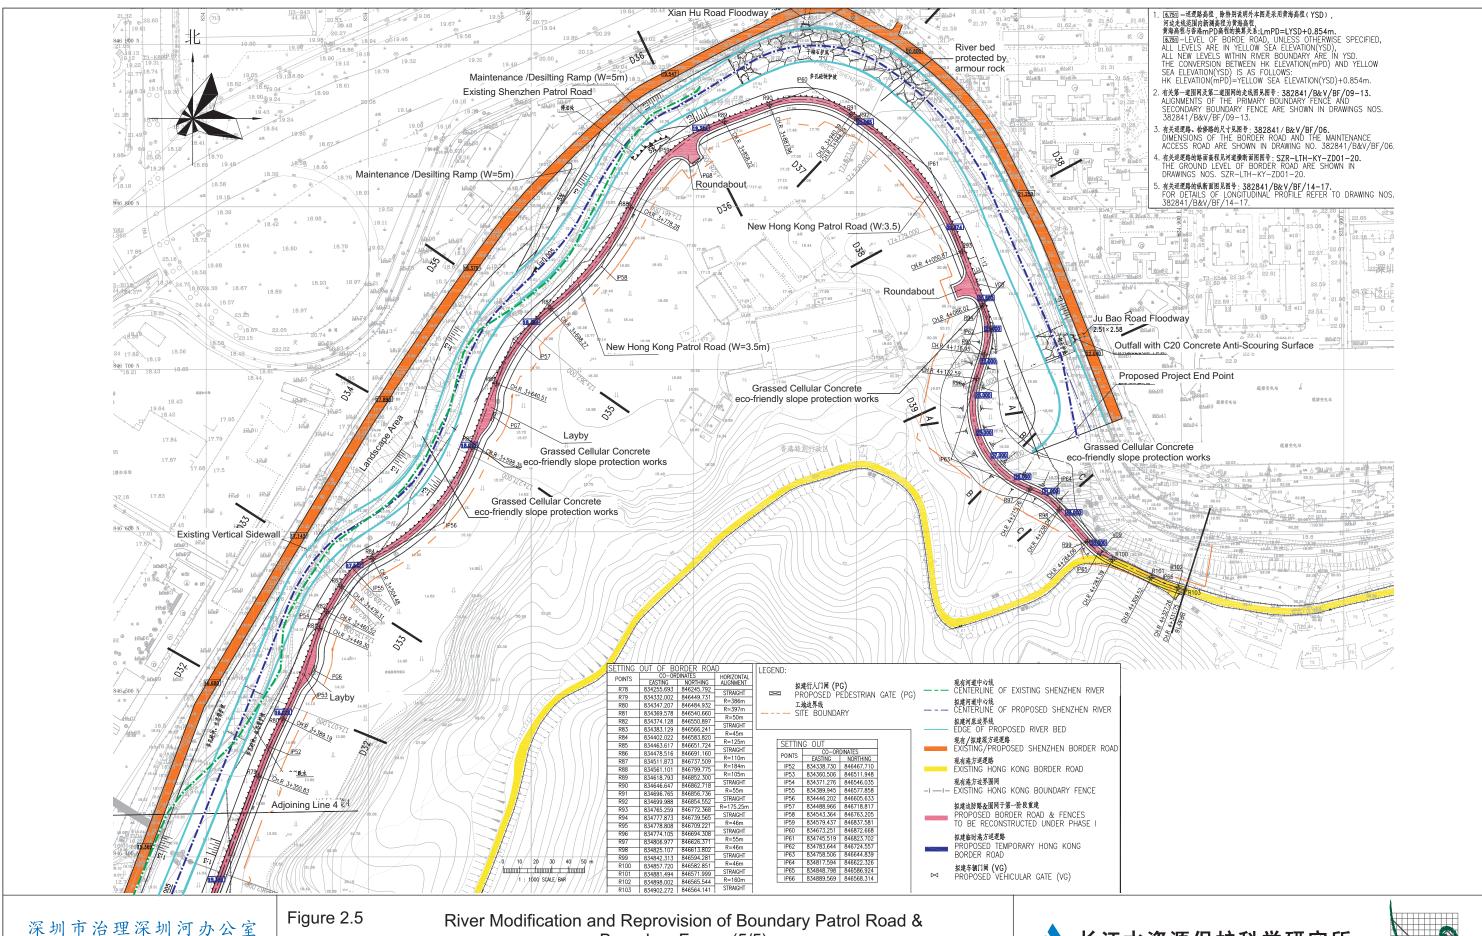

FILE: 0101759u2c

DATE: 02/08/2010

Boundary Fence (4/5)

香港渠务署

FILE: 0101759u2d DATE: 14/10/2010

River Modification and Reprovision of Boundary Patrol Road & Boundary Fence (5/5)