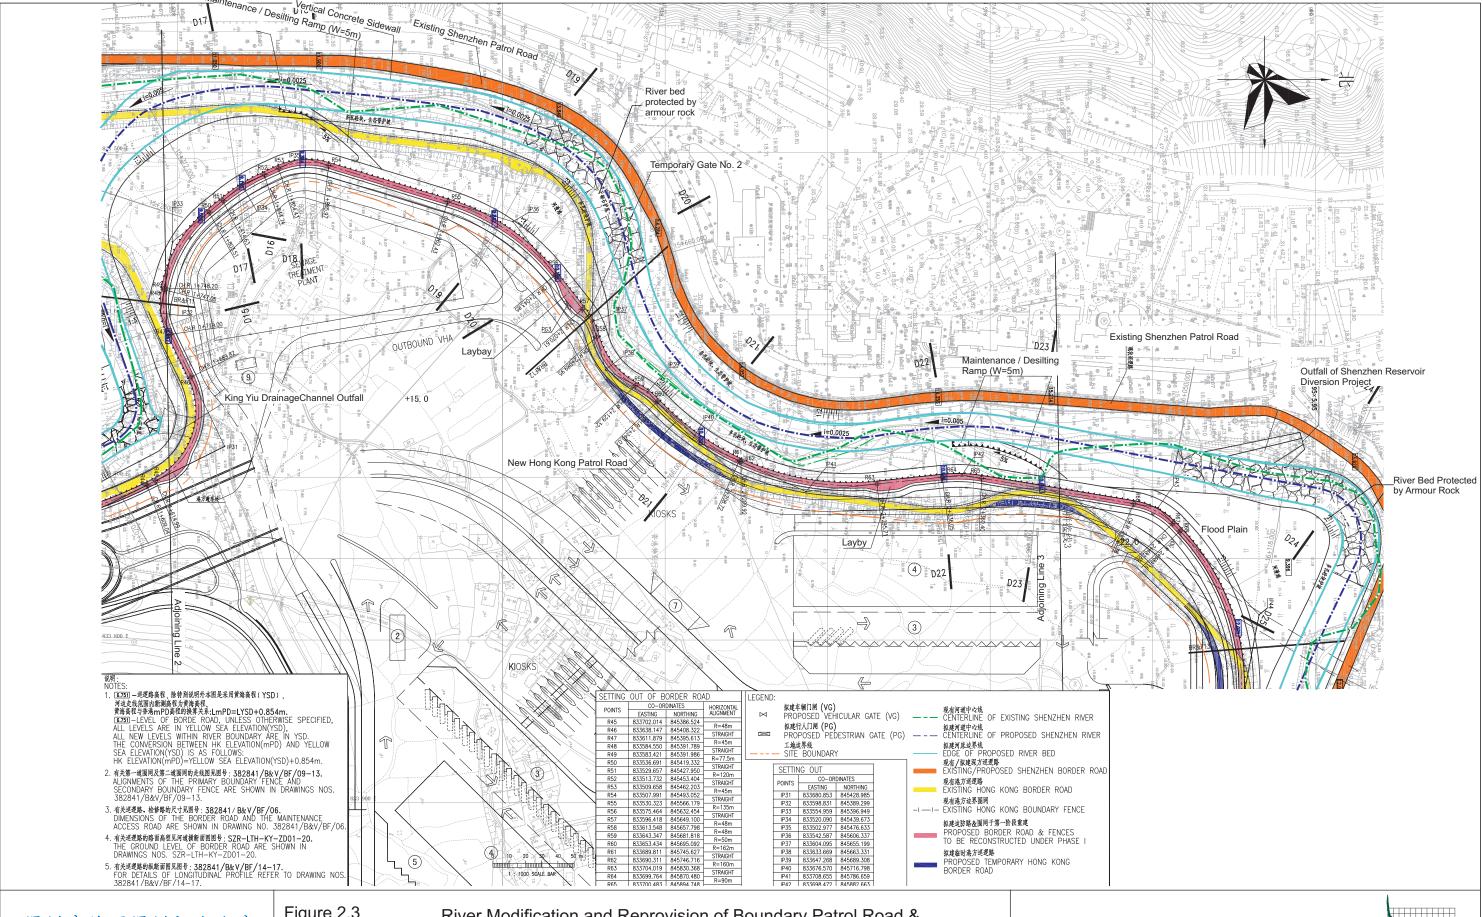

## 长江水资源保护科学研究所

深圳市治理深圳河办公室

Figure 2.3

FILE: 0101759u2b

DATE:02/08/2010

River Modification and Reprovision of Boundary Patrol Road & Boundary Fence (3/5)

长江水资源保护科学研究所

深圳市治理深圳河办公室